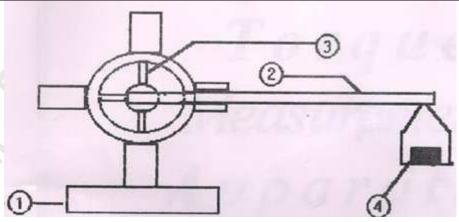

|
|-----|---------------------------------|--------------------------------------------------------------------------------------------------------------------------------------|
| 1   | Digital Torque<br>Indicator     | Input Supply: 230VAC, 3 ½ seven segment display                                                                                      |
| 2   | Torque<br>measurement<br>module | It consist of a) Load cell: 0 to 10 Kg, Accuracy: ±0.5%, Resolution: 0.01, Least Count: 10 gm b) A lever to hang weight pan c) Stand |
| 3   | Weights                         | 100 gm - 01 No.<br>200 gm - 02 Nos.<br>500 gm - 01 Nos.                                                                              |



- 1- Stand
- 2- Lever
- 3- Load Cell
- 4- Weight

# SAP E & C TORQUE MEASUREMENT TEST RIG (PRODUCT CODE: SAP-95)



#### Features: -

- Understand the concept of torque measurement
- User Friendly, Self Explanatory Systems.
- Enhanced Electrical Safety Considerations.
- Training Manual for Operation Ease.
- M.S. powder coated cubical plant with standard Instrument Mountings.
- Inbuilt Safety Measures to avoid improper usage.

## **Services Required:**

Flectric supply 1φ 230 V AC, 50 Hz.

### Note:

All descriptive matter and illustrations are intended to give only a general idea of the equipment Detailed specifications may be altered at the company's discretion without any notice.