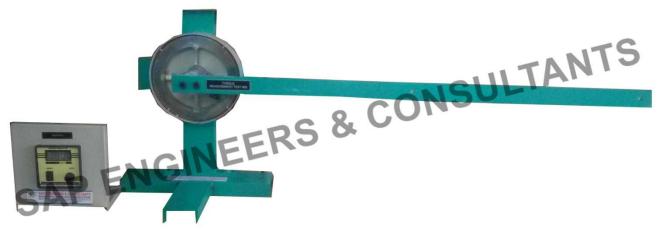

## SAP E & C TORQUE MEASUREMENT TEST RIG (PRODUCT CODE: SAP-95)

The **TORQUE MEASUREMENT TEST RIG** is the system, which consist of an armed wheel type torque measurement apparatus by using Load Cell.

### **Technical Specification:**-

| No. | Item Name                       | Technical Specifications                                                                                                             |
|-----|---------------------------------|--------------------------------------------------------------------------------------------------------------------------------------|
| 1   | Digital Torque<br>Indicator     | Input Supply: 230VAC, 3 ½ seven segment display                                                                                      |
| 2   | Torque<br>measurement<br>module | It consist of a) Load cell: 0 to 10 Kg, Accuracy: ±0.5%, Resolution: 0.01, Least Count: 10 gm b) A lever to hang weight pan c) Stand |
| 3   | Weights                         | 100 gm - 01 No.<br>200 gm - 02 Nos.<br>500 gm - 01 Nos.                                                                              |